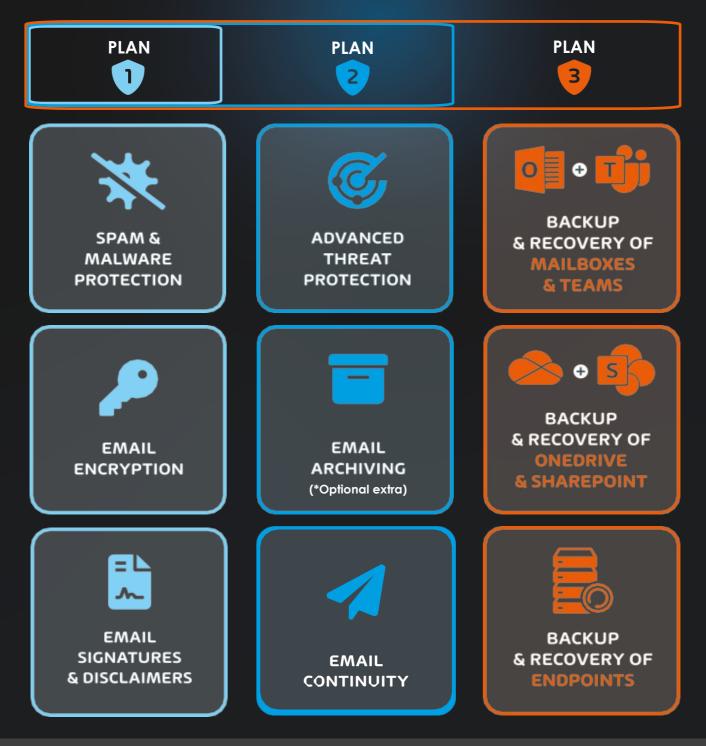

## 365 **TOTAL** PROTECTION

NEXT-GEN PROTECTION FOR MICROSOFT 365: EMAIL SECURITY, BACKUP & COMPLIANCE

per mailbox

- Spam and malware protection - AI & Machine Learning combined with other technologies guarantee 99.99% detection rate for spam and 99.9% for viruses.
- Email encryption Outgoing emails are automatically encrypted with one of the common encryption technologies (PGP, S/MIME or TLS), depending on the set policy and availability of the corresponding certificates, without any further user intervention.
- Email signatures and disclaimers - Set up automatically integrated ad banners or links in email signatures for external corporate email communication and add uniform and legally compliant company disclaimers.

PLAN 2 5 5.00 per mailbox

Advanced Threat Protection

from insidious variety of

- Protects your email traffic

cyber-attacks by freezing,

sandboxing to keep the IT infrastructure secure.

organizations comply with

creating a searchable reposi-

tory to support compliance

reporting and audits. Emails

can be archived for up to 10

regular email server waits to

restore services, the new

emails get queued up for

delivery and synchronized

back to the email continuity

**Email archiving\*** - Helps

retention mandates by

Semail continuity - As your

years.

portal.

URL scanning, rewriting, and

PLAN 3 £7.50

per mailbox

- Automated backups for mailboxes, teams, OneDrive, and SharePoint - M365 data is automatically backed up several times a day. Manual backups are also possible at any time.
- Recovery of M365 mailboxes, Teams Chats, OneDrive, and SharePoint - Full and granular recovery options.
- Backup and recovery of endpoints - Any Windows-based endpoint can be backed up without requiring a VPN.

## \*Email archiving is available as an optional bolt-on to packages 2 and 3 @ £2 per month

Pulse8365 Total Protection covers all aspects of an organization's Microsoft 365 security management and data protection: email security, backup and recovery. The solution integrates seamlessly with Microsoft 365, providing much-needed layers of additional security and data protection against spam, malware and advanced threats.